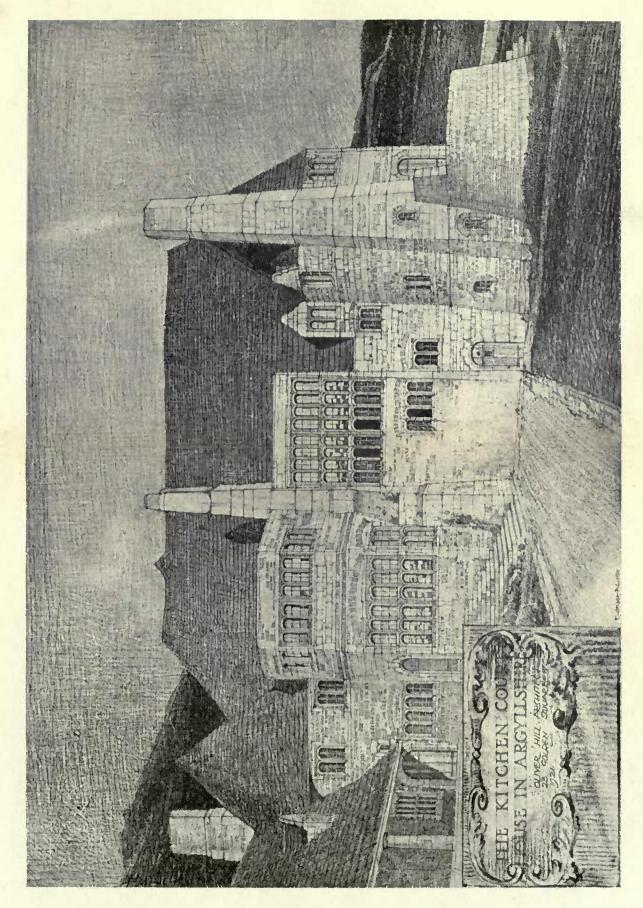

### ROYAL ACADEMY EXHIBITION REVIEW.

|                                                                                        | PAGE     |                                                             | PAG      |
|----------------------------------------------------------------------------------------|----------|-------------------------------------------------------------|----------|
| BLOMPIELD, SIR REGINALD, R.A., I, New Court Temple, E.C.4.                             |          | LUTYENS, SIR EDWIN L., R.A., 17, Queen Anne's Gate, S.W.    |          |
| Lyssenthock Design for Memorial Chapel, British Mili-                                  |          | Imperial Delhi, Government House Stables                    | 1        |
| tary Cemetery                                                                          | 22       | Plan Imperial Delhi                                         | 2-3      |
| A Sketch for a War Memorial, Leeds                                                     | 23       | Staff Quarters on Axial line, etc                           | 4        |
| BURNET, SIR JOHN, A.R.A., and Partners, I, Montague Place,                             |          | Staff Quarters on Axial line                                | 5        |
| W.C.r.                                                                                 |          | Staff Quarters on Axial line                                | 6        |
| Ramsgate Improvement Scheme: View from the Sea                                         | 24-25    | Staff Quarters on Axial line                                | 7 8      |
| " " Plan                                                                               | 26<br>27 | Quarters of the Director of Music                           |          |
| Skatch by T S Tait                                                                     | 28-20    | Buildings facing Road leading to Government House           | 9        |
| Plan                                                                                   | 30       |                                                             | 10       |
| Sketch by T S Tait                                                                     | 34-35    | Mawson, Thomas H. & Sons, High Street House, Lancaster.     |          |
| " Drawing by T. S. Tait                                                                | 36       | The Social Centre, Blackpool Park, Blackpool                | 13       |
| CRICKMER, COURTENAY, M., I, Lincoln's Inn Fields, W.C.I.                               |          | MILN, O. P., and P. PHIPPS, 64, Wigmore Street, W.          |          |
| Proposed Lades Flats, Letchworth                                                       | 48       | New Lodges and Gates at Chequers, Bucks                     | 43       |
| DAWBER, GUY E., 18, Maddox Street, Regent Street, W.                                   |          | MURRELL, H., and M. PIGGOTT, 5 Bedford Row, W.C.1.          |          |
| Loggia at Boverhridge Park, Dorset                                                     | 16       | Houses at Magdalen Park, Wandsworth Common                  | 47       |
| War Memorial Chapel, Ely Cathedral                                                     | 33       |                                                             | 7/       |
| FARRY, CYRIL A., Hart Street, Bloomsbury, W.C.                                         |          | Newton, Ernest, R.A., & Sons, 4, Raymond Buildings, Gray's  |          |
| Design for a country residence for a Royal personage                                   | 45       | Ion, W.C. Marlborough College: Memorial Hall                | ar       |
| FRERE, EUSTACE C., 1, Lincoln's Inn Fields, London, W.C. Premises in Hallam Street, W. | 15       | M 1-1 C 1- 77-11                                            | 3r<br>32 |
| HARR, THE LATE HENRY T., and BERTRAM LISLE, 2 Gray's Inc.                              |          |                                                             | 3*       |
| Square, W.C.                                                                           |          | Newton, Ernest, R.A., & Sons, and W. Nicholls, 4,           |          |
| Borough of Hammersmith (Southern Area) Proposed                                        |          | Raymond Buildings, Gray's Inn, W.C.                         |          |
| Tenements                                                                              | 46       | Monastère Du Carmel                                         | 37       |
| HARRIS, VINCENT E., 29, St. James's Square, S.W.                                       |          | Monastère Du Carmel: General View                           | 38-39    |
| H.M. Queen Mary's Maternity Home, Hampstead                                            | 42       | Till and Till                                               | 41       |
| HART, A. H. and L., Waterhouse, 1, Verulam Buildings, W.C.                             | 100000   |                                                             | 7.       |
| Recent Additions to Caddesdon College, Oxon                                            | 44       | Russell, Robert T., Delhi, India                            |          |
| HILL, OLIVER, 23, Golden Square, W.C.                                                  |          | New Imperial Delhi: Hostels for Legislative Councillors     | 11       |
| House in Argyllshire: The Power House                                                  | 49       | " " " Gazetted Officer's Bungalow                           | 12       |
| ", ", The Kitchen Court Elevation                                                      | 30-31    | WARREN, EDWARD, 20, Bedford Square, W.C.r.                  |          |
| Flavation                                                                              | 52       | Royal Sussex Regiment War Memorial, St. George's            |          |
| Ground Floor Plan                                                                      | 53<br>54 | Chapel, Chichester Cathedral                                | 14       |
| South Flavation and Section                                                            | 34       | WATERROUSE, MICNAEL, Staple Ion Buildings, W.C.             |          |
| through Stairs                                                                         | 33       | Village Hall, Breamore, Hants, Plan elevation will be       |          |
| ,, ,, North and South Elevations                                                       | 56-57    | published in Vol. 55                                        | 64       |
| " " Entrance Front                                                                     | 58       | WEBB, SIR ASTON, P.R.A., & Son, 15, Queen Ange's Gate, S.W. |          |
| " " The South Terrace                                                                  | 59       | Memorial to the London Troops in front of the Royal         |          |
| " " Section through Dining Room and                                                    |          | Exchange                                                    | 17       |
| Hall looking West                                                                      | 60       | The Textile Trades War Memorial                             | 18-19    |
| " Section through Dining Room Wing                                                     | 6r       | The Textile Trades War Memorial                             | 20       |
| " " West and East Elevations                                                           | 62-63    | Group of Cottages at Branston                               | 21       |
|                                                                                        |          |                                                             |          |